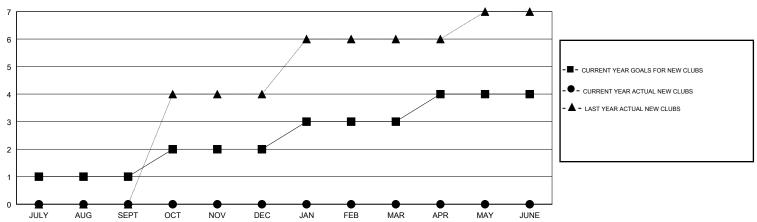

# LOCATION ZAMBIA

**GMT CA** 

|                       | Club          | s         |               | Members               |                           |                         |                                              |
|-----------------------|---------------|-----------|---------------|-----------------------|---------------------------|-------------------------|----------------------------------------------|
| RESULTS FOR 2018-2019 |               |           |               | RESULTS FOR 2018-2019 |                           |                         |                                              |
| QUARTER               | NEW CLUB GOAL | NEW CLUBS | DROPPED CLUBS | QUARTER               | MEMBER GROWTH NET<br>GOAL | MEMBER GROWTH<br>ACTUAL | DROPPED MEMBERS ACTUAL (including transfers) |
| JULY/AUG/SEPT         | 1             | 0         | 1             | JULY/AUG/SEPT         | 105                       | 31                      | 26                                           |
| OCT/NOV/DEC           | 1             | 0         | 0             | OCT/NOV/DEC           | 105                       | 25                      | 15                                           |
| JAN/FEB/MAR           | 1             | 0         | 0             | JAN/FEB/MAR           | 105                       | 0                       | 0                                            |
| APR/MAY/JUNE          | 1             | 0         | 0             | APR/MAY/JUNE          | 110                       | 0                       | 0                                            |

## GOALS AND ACTUAL NEW CLUBS CUMULATIVE