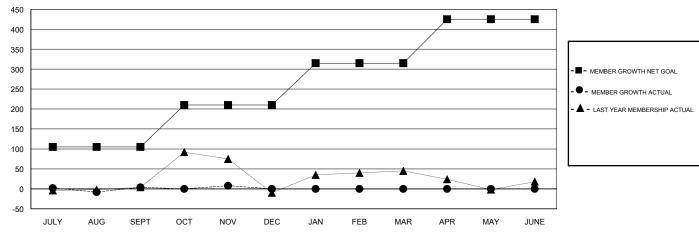

# LOCATION ZAMBIA

**GMT CA** 

|                       | Club          | s         |               | Members               |                           |                         |                                              |
|-----------------------|---------------|-----------|---------------|-----------------------|---------------------------|-------------------------|----------------------------------------------|
| RESULTS FOR 2018-2019 |               |           |               | RESULTS FOR 2018-2019 |                           |                         |                                              |
| QUARTER               | NEW CLUB GOAL | NEW CLUBS | DROPPED CLUBS | QUARTER               | MEMBER GROWTH NET<br>GOAL | MEMBER GROWTH<br>ACTUAL | DROPPED MEMBERS ACTUAL (including transfers) |
| JULY/AUG/SEPT         | 1             | 0         | 1             | JULY/AUG/SEPT         | 105                       | 31                      | 26                                           |
| OCT/NOV/DEC           | 1             | 0         | 0             | OCT/NOV/DEC           | 105                       | 25                      | 15                                           |
| JAN/FEB/MAR           | 1             | 0         | 0             | JAN/FEB/MAR           | 105                       | 0                       | 0                                            |
| APR/MAY/JUNE          | 1             | 0         | 0             | APR/MAY/JUNE          | 110                       | 0                       | 0                                            |

# GOALS AND ACTUAL MEMBERS CUMULATIVE

| DROPPED CLUBS: 1  DROPPED MEMBERS |    | 19 CLUBS OF 60 ADDED 1 OR MORE<br>NEW MEMBERS | GENDER DISTRIBUTION  MALE 955 (60.79%)  FEMALE 616 (39.21%)  Women Percentage Fiscal Year Goal: 40% |    |
|-----------------------------------|----|-----------------------------------------------|-----------------------------------------------------------------------------------------------------|----|
| DECEASED                          | 3  | CHOCHEDE FOR CHIMILIATIVE                     | TOTAL FAMILY UNIT MEMBERS                                                                           |    |
| CLUB CANCELLED                    | 15 | CLICK HERE FOR CUMULATIVE  MEMBERSHIP DATA    |                                                                                                     | 20 |
| OTHER                             | 23 |                                               | FAMILY MEMBERS PAYING HALF DUES                                                                     | 30 |
| TOTAL                             | 41 |                                               |                                                                                                     |    |